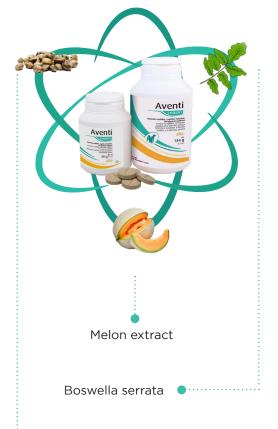

#### A SOLUTION TO HELP MANAGE DISCOMFORT

A synergistic formulation including *Cannabis sativa, Boswellia serrata* and **MeloFeed**<sup>®</sup> for dogs and cats with a variety of painful and disabling conditions!

### A COMBINATION FORMULATION THAT PROMOTES COMFORT AND ENHANCES THE QUALITY OF LIFE IN DOGS AND CATS.

- Hemp Seed and Hemp Seed Oil (Cannabis sativa) target ongoing inflammation and chronic pain and support cognitive balance;
- Patented formulation of Boswellia serrata (Casperome<sup>®</sup>) targets ongoing inflammation and chronic pain;
- Patented formulation of melon extract (Melofeed®) targets ongoing inflammation and chronic pain and supports cognitive balance.