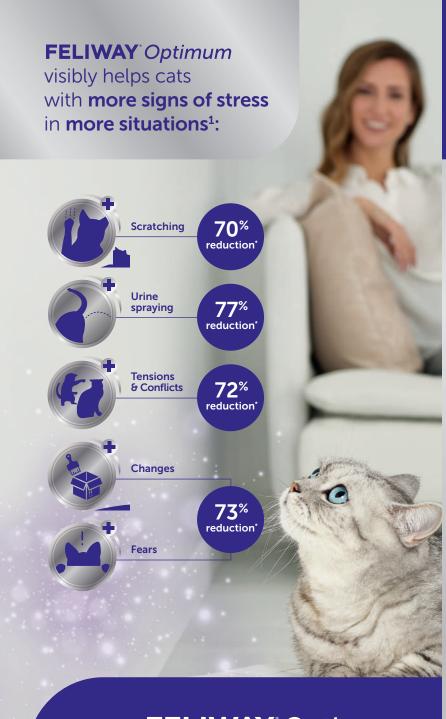

Scratching

Urine spraying

Tensions & Conflicts

Changes

Fears

**FELIWAY** \* Optimum Calms Cats Better than Ever\*

Supported by 25 years of feline stress expertise, **FELIWAY** has developed **FELIWAY** Optimum