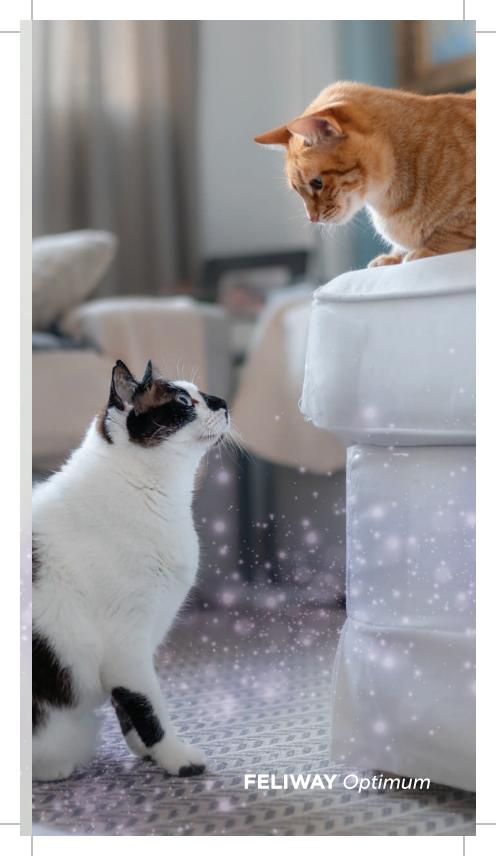

This new discovery delivers serenity messages, helping your cats feel comfortable and secure at home, providing reassurance and ensuring harmony between cats.

"With FELIWAY® Optimum we can now deliver the most complete appeasing message (social and environmental). It helps cats to cope with the stress of our modern lives. It really is a step ahead in speaking feline."