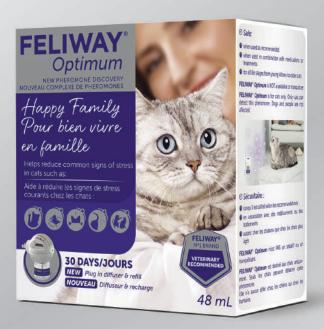

### **FELIWAY** Optimum

A New Feline Pheromone Complex to convey more impactful messages.

# FELIWAY® Optimum

Happy Family

9.1/10

CAT OWNERS'
SATISFACTION

\* \* \* \* \*