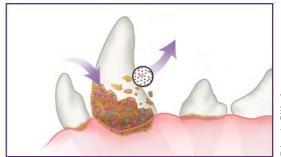

#### VETRADENT'S INNOVATIVE BIOTRATE™ TECHNOLOGY:

- Helps prevent tartar buildup by binding to the minerals required for its formation
- Softens tartar, making it easier to remove
- Contains only 100% food-grade ingredients and no antibiotics
- Has clinically proven safety and efficacy