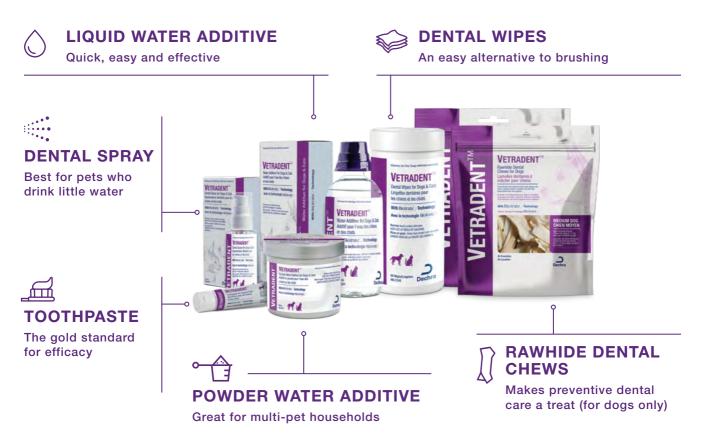

#### **PRODUCT RANGE**

### **VETRADENT**<sup>®</sup>

Vetradent products allow for a multi-pronged approach to dental care that suits your lifestyle and your pet's temperament.

Build a plan below with your veterinarian!