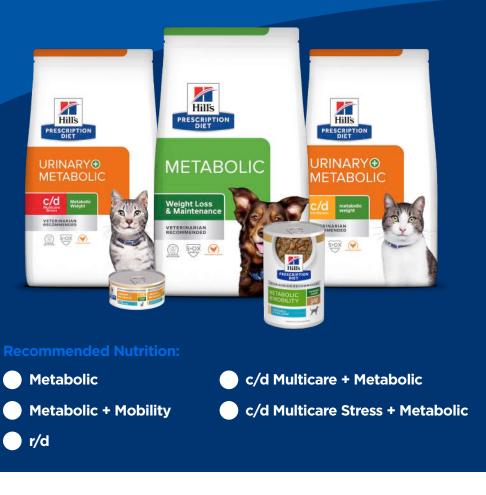

#### PRESCRIPTION DIET Metabolic

Supports weight loss and maintenance | 88% of pets lost weight at home in 2 months when fed Prescription Diet Metabolic<sup>3</sup>

# PRESCRIPTION DIET c/d Multicare + Metabolic

For pets with weight and urinary conditions | Nutrition to help manage your pet's urinary health and weight

PRESCRIPTION DIET

Weight loss for pets | Clinically proven nutrition for healthy weight loss in just 8 weeks for dogs and 4 weeks for cats<sup>4</sup>

## Metabolic + Mobility

For dogs' weight care and joint care Increases mobility in as little as 21 days AND 88% of pets lost weight at home in 2 months<sup>3</sup>